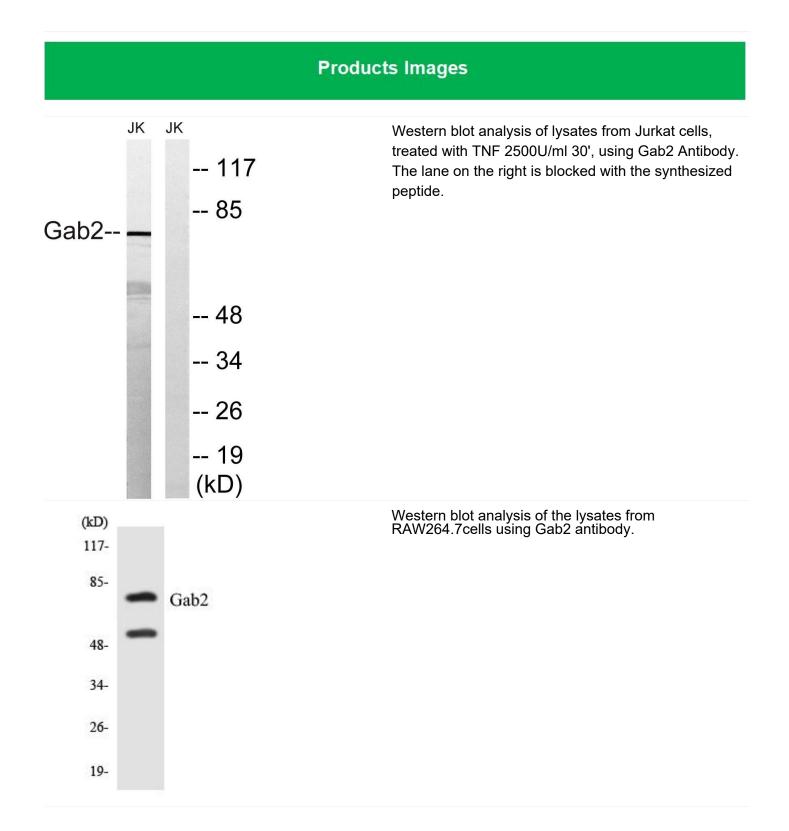

## Gab 2 Polyclonal Antibody

| Catalog No                                | YP-Ab-03884                                                                                                                                                                               |
|-------------------------------------------|-------------------------------------------------------------------------------------------------------------------------------------------------------------------------------------------|
|                                           |                                                                                                                                                                                           |
| Isotype                                   | lgG                                                                                                                                                                                       |
| Reactivity                                | Human;Mouse;Rat                                                                                                                                                                           |
| Applications                              | WB;IHC;IF;ELISA                                                                                                                                                                           |
| Gene Name                                 | GAB2                                                                                                                                                                                      |
| Protein Name                              | GRB2-associated-binding protein 2                                                                                                                                                         |
| Immunogen                                 | The antiserum was produced against synthesized peptide derived from human<br>Gab2. AA range:589-638                                                                                       |
| Specificity                               | Gab 2 Polyclonal Antibody detects endogenous levels of Gab 2 protein.                                                                                                                     |
| Formulation                               | Liquid in PBS containing 50% glycerol, 0.5% BSA and 0.02% sodium azide.                                                                                                                   |
| Source                                    | Polyclonal, Rabbit,IgG                                                                                                                                                                    |
| Purification                              | The antibody was affinity-purified from rabbit antiserum by affinity-chromatography using epitope-specific immunogen.                                                                     |
| Dilution                                  | WB: 1/500 - 1/2000. IHC: 1/100 - 1/300. ELISA: 1/40000 IF 1:50-200                                                                                                                        |
| Concentration                             | 1 mg/ml                                                                                                                                                                                   |
| Purity                                    | ≥90%                                                                                                                                                                                      |
|                                           |                                                                                                                                                                                           |
| Storage Stability                         | -20°C/1 year                                                                                                                                                                              |
| Storage Stability<br>Synonyms             | -20°C/1 year<br>GAB2; KIAA0571; GRB2-associated-binding protein 2; GRB2-associated binder<br>2; Growth factor receptor bound protein 2-associated protein 2; pp100                        |
|                                           | GAB2; KIAA0571; GRB2-associated-binding protein 2; GRB2-associated binder                                                                                                                 |
| Synonyms                                  | GAB2; KIAA0571; GRB2-associated-binding protein 2; GRB2-associated binder 2; Growth factor receptor bound protein 2-associated protein 2; pp100                                           |
| Synonyms<br>Observed Band                 | GAB2; KIAA0571; GRB2-associated-binding protein 2; GRB2-associated binder 2; Growth factor receptor bound protein 2-associated protein 2; pp100<br>74kD                                   |
| Synonyms<br>Observed Band<br>Cell Pathway | GAB2; KIAA0571; GRB2-associated-binding protein 2; GRB2-associated binder<br>2; Growth factor receptor bound protein 2-associated protein 2; pp100<br>74kD<br>Cytoplasm . Cell membrane . |